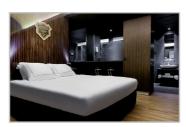

## **Room types**

<u>Timeless Basic room</u>
Double bed or twin beds
Bath or shower
15 – 18 m2

Modern Medium room
Double bed
Bath or Rain shower
Fridge
Air-conditioning
20 – 22 m2

Theme room without daylight
Double bed
Rain shower
Fridge
Air-conditioning
17 m2

Comfort XL room
Double bed
Bath or Rain shower
Fridge
Air-conditioning
28 m2

All rooms have a flat screen television, coffee/tea facilities, a safe & a hairdryer.