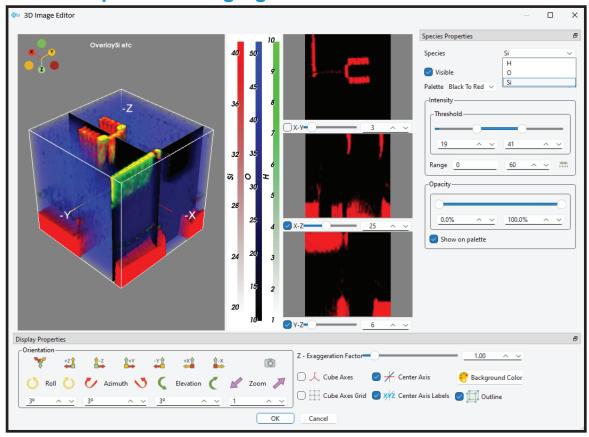

# TOF-SIMS Data Reduction Software (TOF-DR)

**TOF-DR 4.0** is the latest release of PHI's software for the treatment, processing, presentation and reporting of TOF-SIMS tandem MS imaging data.

The new release includes new or improved capabilities including new tools for processing depth profile data, peak identification, and graphical data presentation of three dimensional data.

#### Other developments:

- Windows 11 support
- Region of interest (ROI) feature improvements
- Review Window Redesign and Enhancements
- · Many UI improvements

### **Machine learning supported Mass Calibration**





## **Redeveloped 3-D Imaging**



#### **SIMetric Software Package**