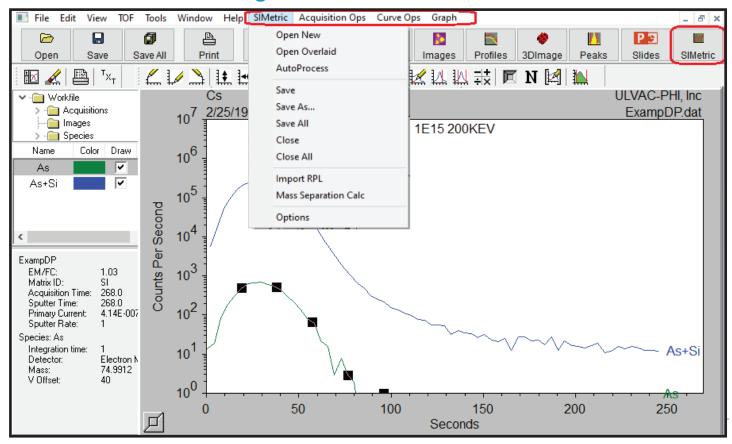

# TOF-SIMS Data Reduction Software (TOF-DR)

**TOF-DR 4.0** is the latest release of PHI's software for the treatment, processing, presentation and reporting of TOF-SIMS tandem MS imaging data.

The new release includes new or improved capabilities including new tools for processing depth profile data, peak identification, and graphical data presentation of three dimensional data.

#### Other developments:

- Windows 11 support
- Region of interest (ROI) feature improvements
- Review Window Redesign and Enhancements
- · Many UI improvements

### **Machine learning supported Mass Calibration**





## **Redeveloped 3-D Imaging**



#### **SIMetric Software Package**