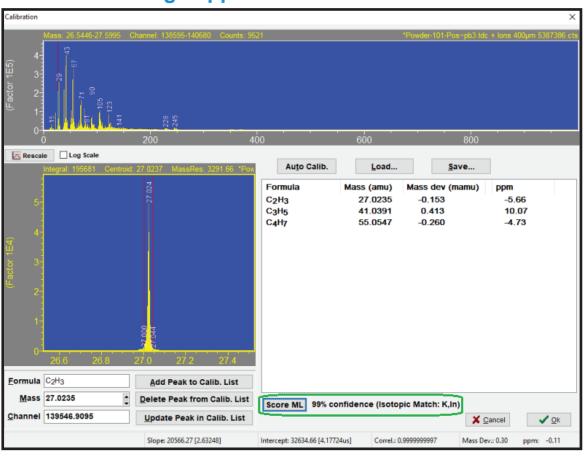

# TOF-SIMS Data Reduction Software (TOF-DR)

**TOF-DR 4.0** is the latest release of PHI's software for the treatment, processing, presentation and reporting of TOF-SIMS tandem MS imaging data.

The new release includes new or improved capabilities including new tools for processing depth profile data, peak identification, and graphical data presentation of three dimensional data.

#### Other developments:

- Windows 11 support
- Region of interest (ROI) feature improvements
- Review Window Redesign and Enhancements
- · Many UI improvements

### **Machine learning supported Mass Calibration**





## **Redeveloped 3-D Imaging**



#### **SIMetric Software Package**